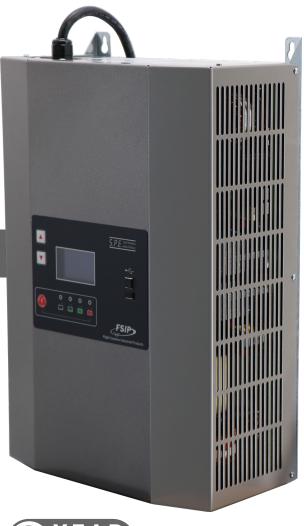

The **GREEN4** is a high-frequency, fully automatic charger for use with lead-acid or lithium batteries. The charger is multi-current configurable via front display and delivers over 90% highenergy efficiency. The **GREEN4** is enclosed in a durable steel case and is wall-mountable.

## **FEATURES & BENEFITS:**

- DC output from 17- to 120-amps
- · Charge cycle begins as low as 2-volts
- Soft start charging cycle
- Available in 24-80 volts
- Suitable for flooded, AGM, gel traction, or lithium batteries
- Multi-current configurable via front display or USB A/B port
- USB port allows programming and download of Last 300 charge cycles
- 8-foot AC cable / 10-foot DC cable
- Reverse polarity protection
- Wall-mountable