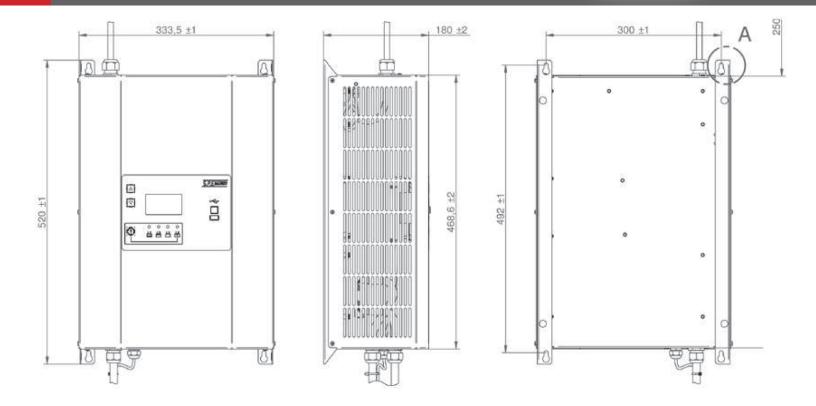

## Input Voltage: 208-240VAC

| Model                                         | DC Output<br>Voltage | DC Output<br>Current | Flooded 8-Hour AH<br>Range (C6) | Max AC<br>Input Current | Input Voltage            |
|-----------------------------------------------|----------------------|----------------------|---------------------------------|-------------------------|--------------------------|
| GREEN4 DIMs: 13.1" x 7.1" x 20.5" Wt.: 29 lbs |                      |                      |                                 |                         |                          |
| 24-GREEN4-24120                               | 24V                  | 120A                 | 450AH-1320AH                    | 30A                     | 208-240VAC, Single-phase |
| 24-GREEN4-3690                                | 36V                  | 90A                  | 280AH-990AH                     | 30A                     | 208-240VAC, Single-phase |
| 24-GREEN4-4875                                | 48V                  | 75A                  | 280AH-830AH                     | 30A                     | 208-240VAC, Single-phase |
| 24-GREEN4-8040                                | 80V                  | 40A                  | 170AH-440AH                     | 30A                     | 208-240VAC, Single-phase |
| 24-GREEN4-9635                                | 96V                  | 35A                  | 140AH-380AH                     | 30A                     | 208-240VAC, Single-phase |